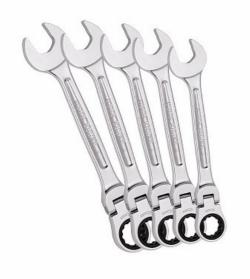

# SET OF 5 HINGED JOINTED REVERSIBLE RATCHET COMBINATION WRENCHES

#### PROMO

- 285 KF 8-10-13-17-19 mm
- Open end with anti-slip system of the hexagon
- Hinged jointed ratchet head adjustable at 180°
- Open end angled at 15°
- Working angle at 5°